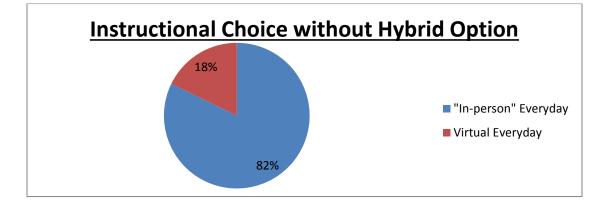

## Responses by Grade for 2 Options (Hybrid, Virtual, Everyday)

| Instructional Choice without Hybrid Option |                         |                     |                |                |                         |                     |                |
|--------------------------------------------|-------------------------|---------------------|----------------|----------------|-------------------------|---------------------|----------------|
| Grade                                      | "In-person"<br>Everyday | Virtual<br>Everyday | Grand<br>Total | Grade          | "In-person"<br>Everyday | Virtual<br>Everyday | Grand<br>Total |
| Grade 10                                   | 221                     | 52                  | 273            | Grade 10       | 81%                     | 19%                 | 100%           |
| Grade 11                                   | 260                     | 68                  | 328            | Grade 11       | 79%                     | 21%                 | 100%           |
| Grade 12                                   | 277                     | 73                  | 350            | Grade 12       | 79%                     | 21%                 | 100%           |
| Grade 6                                    | 218                     | 22                  | 240            | Grade 6        | 91%                     | 9%                  | 100%           |
| Grade 7                                    | 230                     | 55                  | 285            | Grade 7        | 81%                     | 19%                 | 100%           |
| Grade 8                                    | 223                     | 36                  | 259            | Grade 8        | 86%                     | 14%                 | 100%           |
| Grade 9                                    | 258                     | 59                  | 317            | Grade 9        | 81%                     | 19%                 | 100%           |
| Grand<br>Total                             | 1687                    | 365                 | 2052           | Grand<br>Total | 82%                     | 18%                 | 100%           |