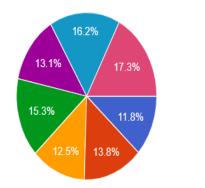

# Analysis of Parent Survey Grades 6-12

Hybrid/Virtual/Everyday Instruction

Grade 6

Grade 7Grade 8

Grade 9Grade 10Grade 11

Grade 12

#### **Total Number of Students by Grade**

| Grade 6  | 240/436 |
|----------|---------|
| Grade 7  | 285/457 |
| Grade 8  | 259/457 |
| Grade 9  | 317/553 |
| Grade 10 | 273/485 |
| Grade 11 | 328/460 |
| Grade 12 | 350/488 |