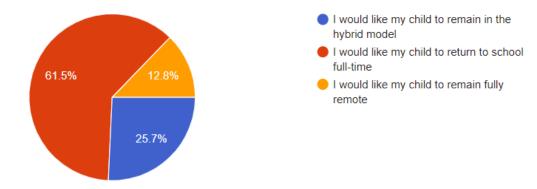

## Responses by Grade for 3 Options (Hybrid, Virtual, Everyday)

| Instructional<br>Choice with<br>Hybrid<br>option |                 |        |                      |                | Instructional<br>Choice w/<br>Hybrid<br>option |                 |        |                      |                |
|--------------------------------------------------|-----------------|--------|----------------------|----------------|------------------------------------------------|-----------------|--------|----------------------|----------------|
| Grade                                            | Fully<br>Remote | Hybrid | "All-in"<br>Everyday | Grand<br>Total | Grade                                          | Fully<br>Remote | Hybrid | "All-in"<br>Everyday | Grand<br>Total |
| Grade 10                                         | 34              | 78     | 161                  | 273            | Grade 10                                       | 12.45%          | 28.57% | 58.97%               | 100.00%        |
| Grade 11                                         | 54              | 94     | 180                  | 328            | Grade 11                                       | 16.46%          | 28.66% | 54.88%               | 100.00%        |
| Grade 12                                         | 51              | 82     | 217                  | 350            | Grade 12                                       | 14.57%          | 23.43% | 62.00%               | 100.00%        |
| Grade 6                                          | 16              | 37     | 187                  | 240            | Grade 6                                        | 6.67%           | 15.42% | 77.92%               | 100.00%        |
| Grade 7                                          | 38              | 80     | 167                  | 285            | Grade 7                                        | 13.33%          | 28.07% | 58.60%               | 100.00%        |
| Grade 8                                          | 26              | 62     | 171                  | 259            | Grade 8                                        | 10.04%          | 23.94% | 66.02%               | 100.00%        |
| Grade 9                                          | 37              | 92     | 188                  | 317            | Grade 9                                        | 11.67%          | 29.02% | 59.31%               | 100.00%        |
| Grand Total                                      | 256             | 525    | 1271                 | 2052           | Grand Total                                    | 12.78%          | 25.68% | 61.54%               | 100.00%        |